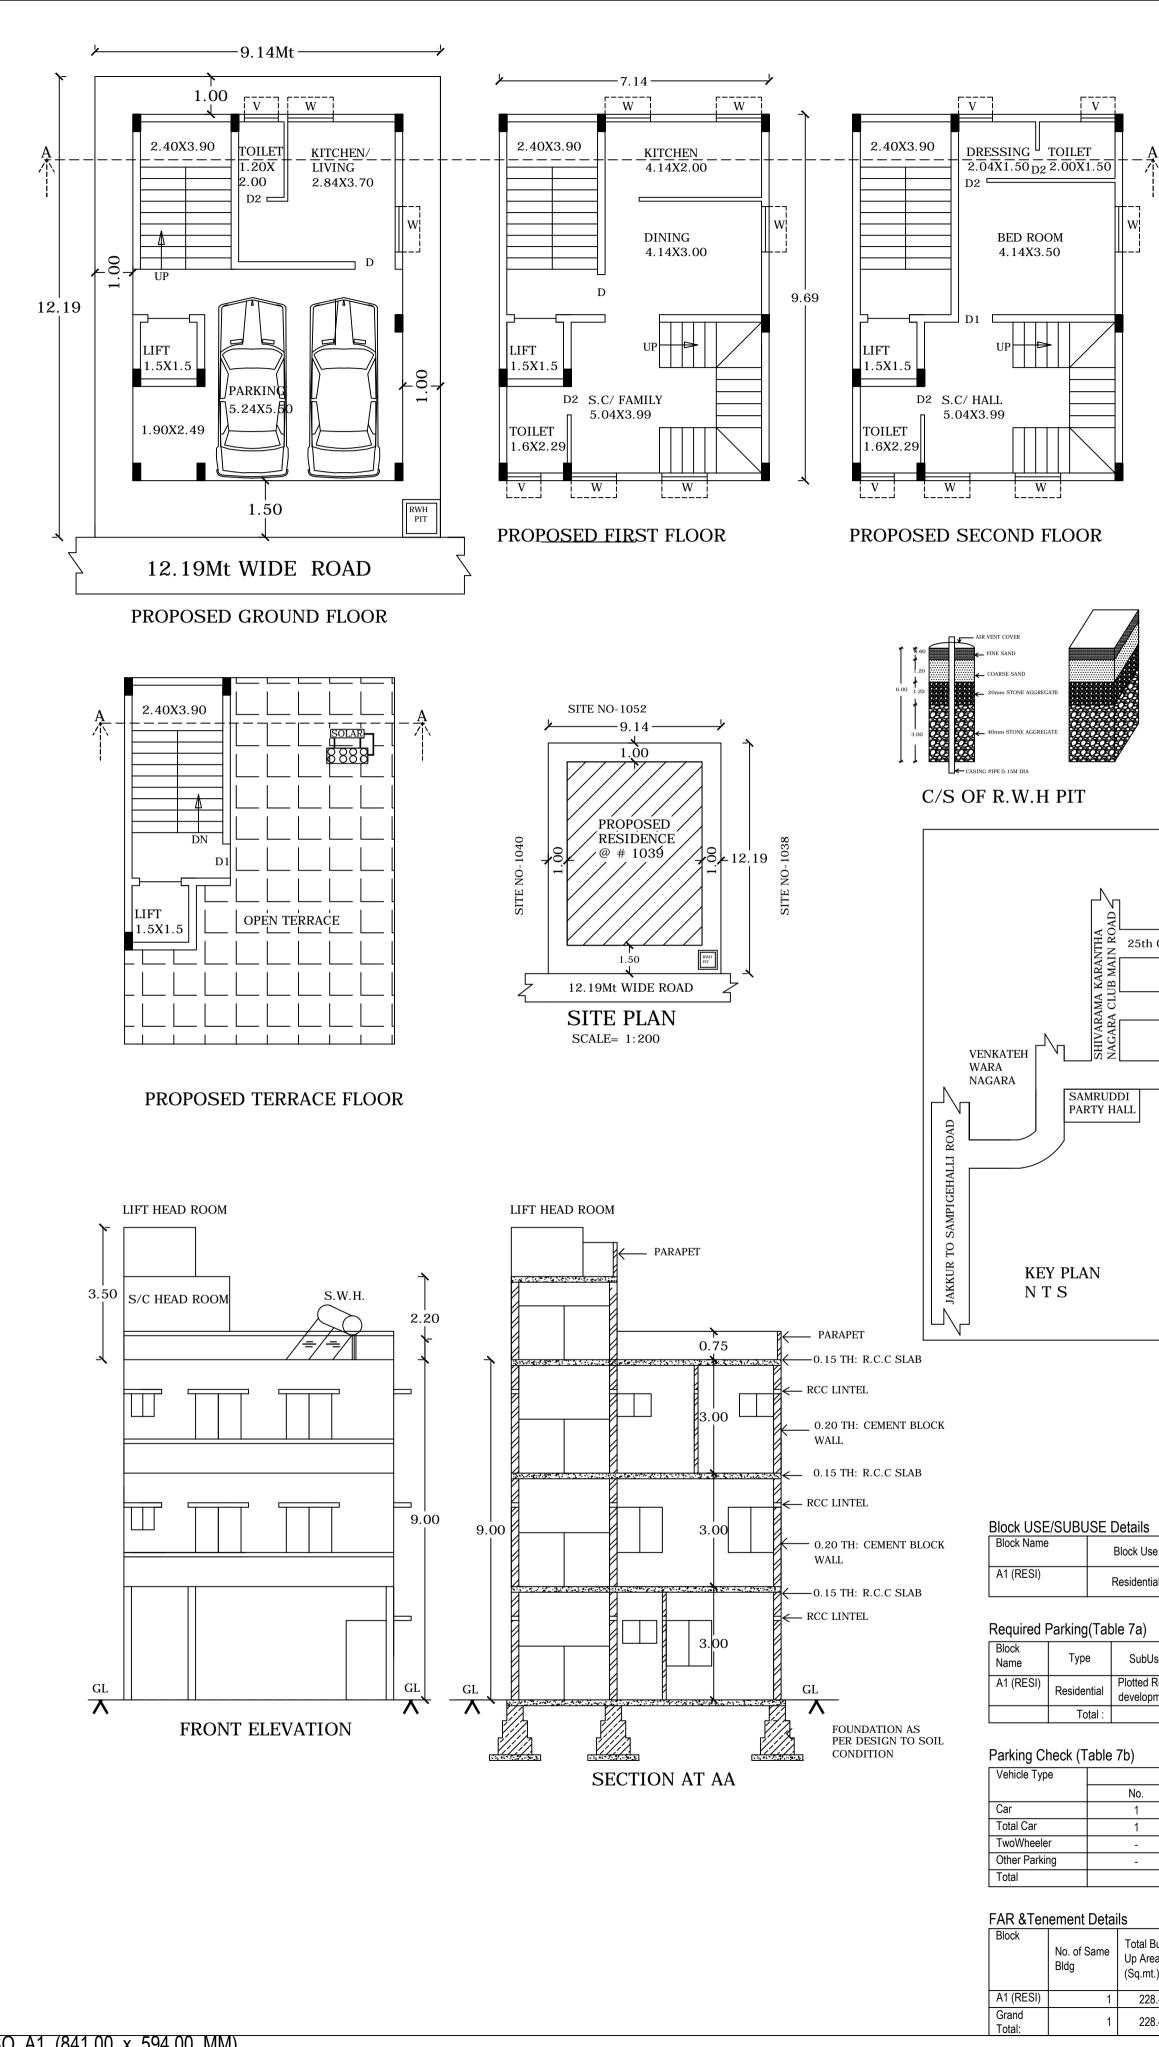

22. The applicant shall ensure that the Rain Water Harvesting Structures are provided & maintained in good repair for storage of water for non potable purposes or recharge of ground water at all times having a minimum total capacity mentioned in the Bye-law 32(a).

24. The applicant should provide solar water heaters as per table 17 of Bye-law No. 29 for the building 25. Facilities for physically handicapped persons prescribed in schedule XI (Bye laws - 31) of Building

| Floor<br>Name                          | Total Built Up<br>Area (Sq.mt.) | Deductions (Area in Sq.mt.) |                                     |      | Proposed<br>FAR Area<br>(Sq.mt.) | Total FAR<br>Area<br>(Sq.mt.) | Tnmt (No.) |    |
|----------------------------------------|---------------------------------|-----------------------------|-------------------------------------|------|----------------------------------|-------------------------------|------------|----|
|                                        |                                 | StairCase                   | StairCase Lift Lift Machine Parking |      | Parking                          | Resi.                         | (34.111.)  |    |
| Terrace<br>Floor                       | 20.88                           | 18.63                       | 0.00                                | 2.25 | 0.00                             | 0.00                          | 0.00       | 00 |
| Second<br>Floor                        | 69.19                           | 20.63                       | 2.25                                | 0.00 | 0.00                             | 46.31                         | 46.31      | 00 |
| First Floor                            | 69.19                           | 20.63                       | 2.25                                | 0.00 | 0.00                             | 46.31                         | 46.31      | 01 |
| Ground Floor                           | 69.18                           | 9.36                        | 2.25                                | 0.00 | 37.66                            | 19.91                         | 19.91      | 01 |
| Total:                                 | 228.44                          | 69.25                       | 6.75                                | 2.25 | 37.66                            | 112.53                        | 112.53     | 02 |
| Total<br>Number of<br>Same Blocks<br>: | 1                               |                             |                                     |      |                                  |                               |            |    |
| Total:                                 | 228.44                          | 69.25                       | 6.75                                | 2.25 | 37.66                            | 112.53                        | 112.53     | 02 |

## SCHEDULE OF JOINERY:

Block :A1 (RESI)

| BLOCK NAME | NAME | LENGTH | HEIGHT | NOS |
|------------|------|--------|--------|-----|
| A1 (RESI)  | D2   | 0.75   | 2.10   | 04  |
| A1 (RESI)  | D1   | 0.91   | 2.10   | 03  |
| A1 (RESI)  | ED   | 1.05   | 2.10   | 02  |
|            |      |        |        |     |

# SCHEDULE OF JOINERY:

| BLOCK NAME | NAME | LENGTH | HEIGHT | NOS |                    |
|------------|------|--------|--------|-----|--------------------|
| A1 (RESI)  | V    | 1.20   | 1.20   | 08  | SANCTI             |
| A1 (RESI)  | W    | 1.80   | 1.80   | 13  |                    |
| A1 (RESI)  | W    | 2.75   | 1.80   | 01  | ASSISTANT / JUNIOR |

SITE 25th CROSS

Block Land Use Block Use Block SubUse Block Structure Category Plotted Resi Residential Bldg upto 11.5 mt. Ht. R development

Units

Area

| SubUse                    | (Sq.mt.) | Reqd. | Prop. | Reqd./Unit | Reqd. | Prop. |
|---------------------------|----------|-------|-------|------------|-------|-------|
| lotted Resi<br>evelopment | 50 - 225 | 1     | -     | 1          | 1     | -     |
|                           | -        | -     | -     | -          | 1     | 2     |
|                           |          |       |       |            |       |       |

Car

| )) |  |  |
|----|--|--|
|    |  |  |

| Re  | qd.           | Achi | eved          |
|-----|---------------|------|---------------|
| No. | Area (Sq.mt.) | No.  | Area (Sq.mt.) |
| 1   | 13.75         | 2    | 27.50         |
| 1   | 13.75         | 2    | 27.50         |
| -   | 13.75         | 0    | 0.00          |
| -   | -             | -    | 10.16         |
|     | 27.50         |      | 37.66         |